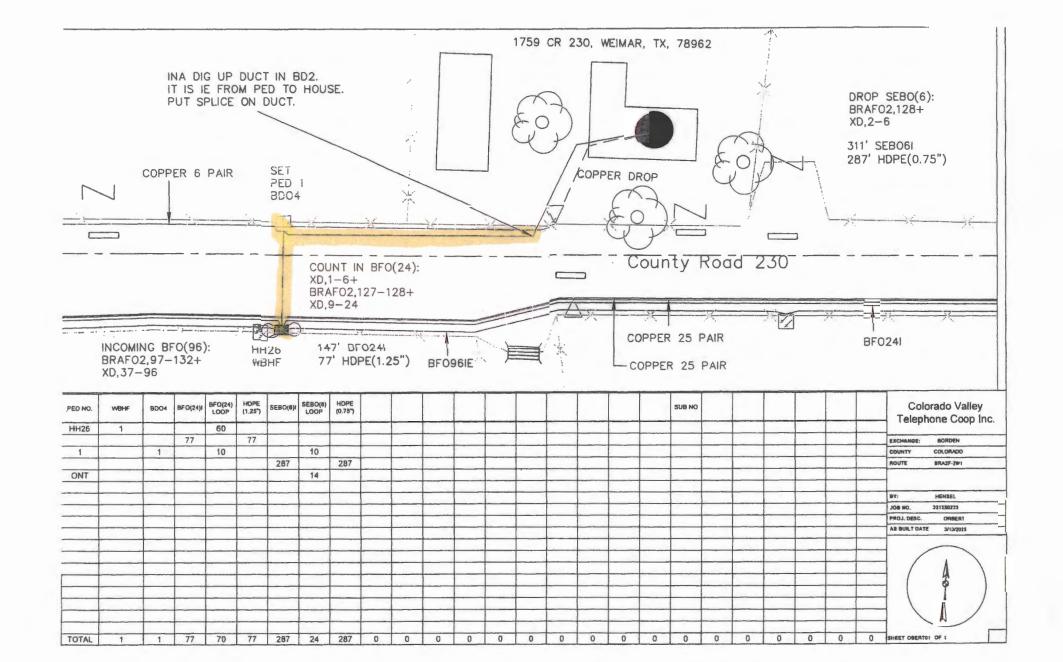

irm Name Representative      |

March 24, 2025

Colorado County Roads included in this Colorado Valley Communications upgrade of Fiber Optic Cable All proposed construction sheets for all roads to be upgraded in this project are included

| <b>County Road</b> | Construction Length | Location Description                     | Type of Construction                             |
|--------------------|---------------------|------------------------------------------|--------------------------------------------------|
| CR 230             | 100' Bore           | Crossing CR 230 near address 1759 CR 230 | Bore County Road from<br>existing fiber pedestal |
| CR 222             | 100' Bore           | Crossing CR 222 near address 1262 CR 222 | Bore County Road from existing fiber pedestal    |

















March 24, 2025

### <u>Agreement</u>

In exchange for the issuance of a permit by Colorado County to perform the work described on the Application, Applicant agrees to comply with the following provisions:

- Applicant shall pay a permit, inspection and document review fee of \$1,000 for the Oil &
  Gas industry and \$100 for all other types of right-of-way permits and a fee of \$500 for
  each open cut of a County Road if that procedure is approved by the Precinct
  Commissioner.
- 2. Applicant expressly recognizes that the issuance of a permit by Colorado County does not grant any right, claim, title, or easement in or upon the road or its appurtenances. In the future, should Colorado County, for any reason, need to work, improve, relocate, widen, increase, add to, decrease,